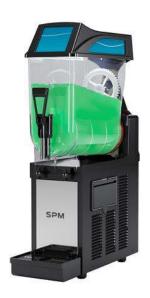

### **General Features**

FROSTY is the ideal slushy machine for those who want large-sized equipment with high performance, but with a low investment budget.

FROSTY 1 is the equipment for the production and dispensing of slushie, sorbets and other frozen specialties, with n. 1 tank with a capacity of 12 litres.

The tank is illuminated with a LED lighting system, for a strong appeal to the consumer, and encouraging impulse purchases.

FROSTY has a double mixing system prevents ice accumulation, for optimum product consistency.

### **Key Information:**

Number of bowls: 1 Bowl's capacity: 12 lt Control board: Mechanical Dimensions, Width: 209 mm Dimensions, Depth: 564 mm Dimensions, Height: 832 mm Net weight: 34 kg Cooling system: AIR