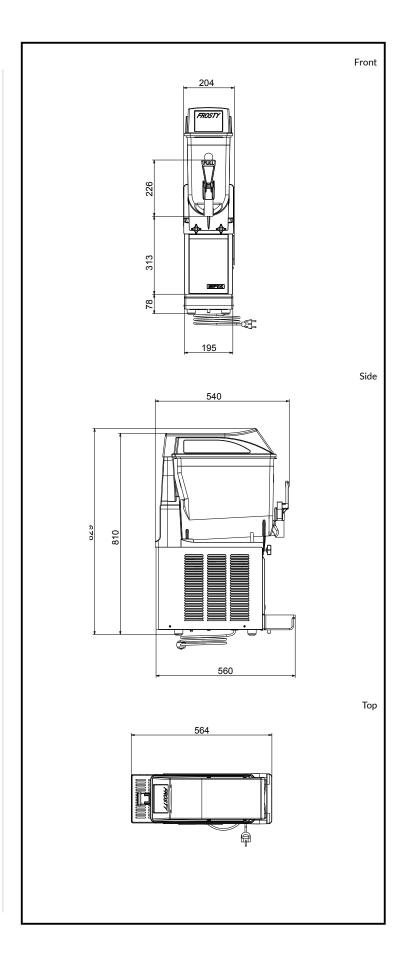

### **Key Information:**

Number of bowls: 1 Bowl's capacity: 12 lt Control board: Mechanical Dimensions, Width: 209 mm Dimensions, Depth: 564 mm Dimensions, Height: 832 mm Net weight: 34 kg Cooling system: AIR